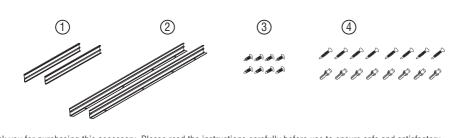

#### Check you have all necessary prts:

- 8 x plastic plugs 8 x screws (short) ()
- 8 x screws (long) (minimum 4 x mounting frame pieces
- Lay out the 4 sides and clip the frame together. It is advised that the 4th side is only partially installed to ensure it is square while being fixed to the ceiling. Please note the ceiling fixing holes on the Left & Right frame sections should be on opposite sides. (See Fig.1).
- 2. Using the part-assembled frame as a template, mark and drill the fixing holes. Take care not to damage any concealed wiring or pipes.
- 3. Referring to Fig. 2, fix the part-assembled frame to ceiling using the supplied plastic plugs and long screws.
- Referring to Fig.3, connect the driver as per the instruction manual supplied with the Stratus Panels and carefully slide the panel into the 3 sided frame.
- 5. Fix the fourth frame piece (without fixing holes) in place. Secure it to 2 mounting frames use supplied short screws (See Fig. 4).
- 6. Replace fuse or circuit breaker and switch on. Your light is now ready for use (See Fig. 5).