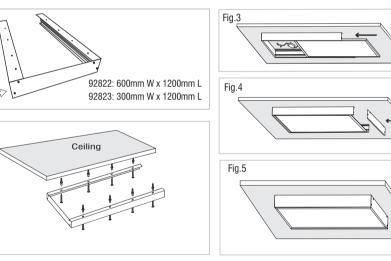

#### Installation

These surface mount kit are designed only for use with Stratus Panel lights.

- 92822 surface mount kit is suitable for 92275, 92276 & 92277 Stratus Panel lights.

- 92823 surface mount kit is suitable for 92542 Stratus Panel light.

#### Check you have all necessary prts:

- 8 x plastic plugs 8 x screws (short) ()
- 8 x screws (long) (minimum 4 x mounting frame pieces
- Lay out the 4 sides and clip the frame together. It is advised that the 4th side is only partially installed to ensure it is square while being fixed to the ceiling. Please note the ceiling fixing holes on the Left & Right frame sections should be on opposite sides. (See Fig.1).
- 2. Using the part-assembled frame as a template, mark and drill the fixing holes. Take care not to damage any concealed wiring or pipes.
- 3. Referring to Fig. 2, fix the part-assembled frame to ceiling using the supplied plastic plugs and long screws.
- Referring to Fig.3, connect the driver as per the instruction manual supplied with the Stratus Panels and carefully slide the panel into the 3 sided frame.
- 5. Fix the fourth frame piece (without fixing holes) in place. Secure it to 2 mounting frames use supplied short screws (See Fig. 4).
- 6. Replace fuse or circuit breaker and switch on. Your light is now ready for use (See Fig. 5).

### **Recycling advice**

Fig.1

Fig.2

Conformity with all relevant EC Directive requirements.

Waste electrical products should not be disposed of with household waste. Please recycle where facilities exist. Check with your Local Authority or local store for recycling advice.